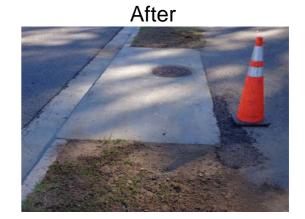

## Beaufort County Public Works Stormwater Infrastructure

Project Summary

Project Summary: Buckwalter Parkway

Activity: Routine/Preventive Maintenance

**Narrative Description of Project:** 

Repaired (2) catch basins and sinkholes.