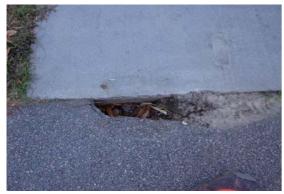

## Beaufort County Public Works Stormwater Infrastructure

Project Summary

Project Summary: Buckwalter Parkway

Activity: Routine/Preventive Maintenance

**Narrative Description of Project:** 

Repaired (2) catch basins and sinkholes.

## Before

**Completion:** Dec-13

Feet

File:C:/sethdata/projects/projectmaps/Buckwalter Pkwy 2014-558