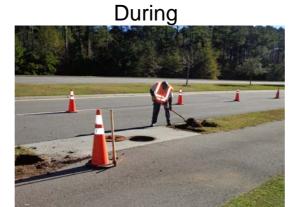

## Beaufort County Public Works Stormwater Infrastructure

Project Summary

Project Summary: Buckwalter Parkway

Activity: Routine/Preventive Maintenance

**Narrative Description of Project:** 

Repaired (2) catch basins and sinkholes.