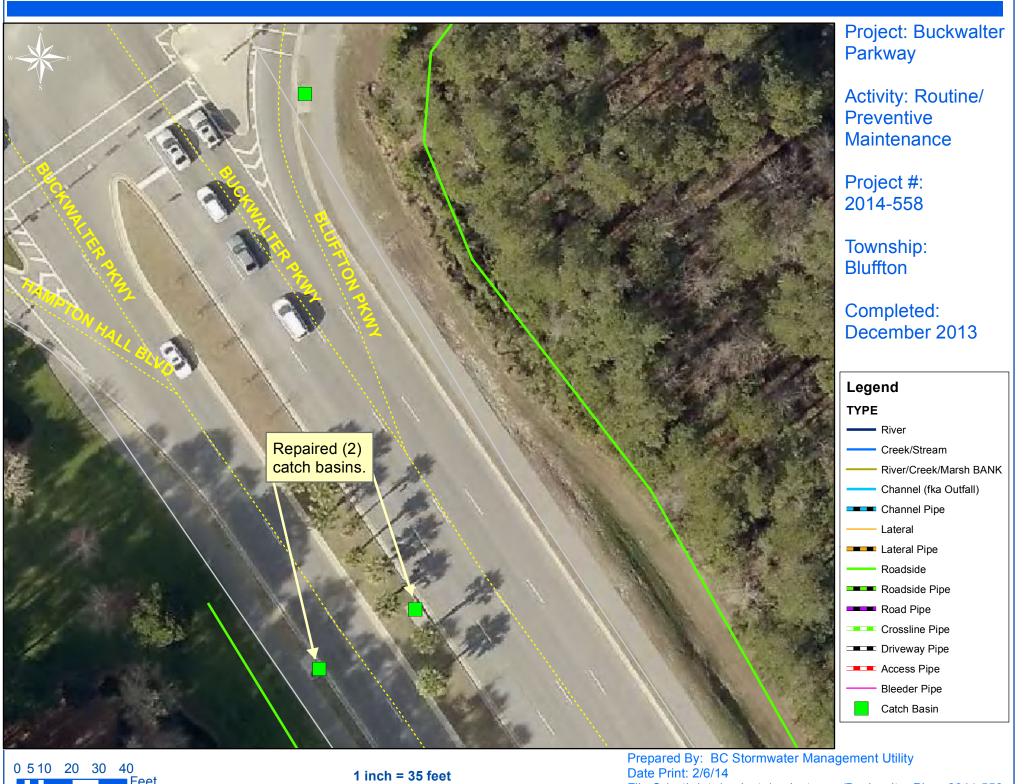

## Beaufort County Public Works Stormwater Infrastructure

Project Summary

Project Summary: Buckwalter Parkway

Activity: Routine/Preventive Maintenance

**Narrative Description of Project:** 

Repaired (2) catch basins and sinkholes.

## Before

**Completion:** Dec-13

Feet

File:C:/sethdata/projects/projectmaps/Buckwalter Pkwy 2014-558